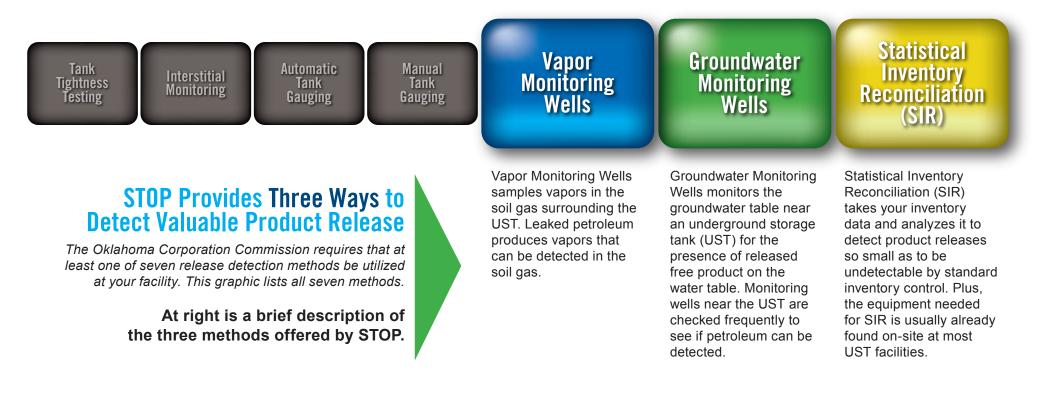

# The OES Storage Tank Oversight Program (STOP) Takes the Confusion Out of Regulation Compliance.

Federal and state laws require owners of petroleum storage tank systems to employ some manner of product release detection and to make detection records available to a fuel inspector at anytime. OES understands that every location is unique. Our Storage Tank Oversight Program (STOP) offers licensed professionals trained in compliance management who will assess your situation and offer solutions tailored to your specific needs.

In addition to detection itself, **STOP maintains detection records** for the previous 12 months for each tank system and makes these records available for presentation to the Fuel Inspector at all times.